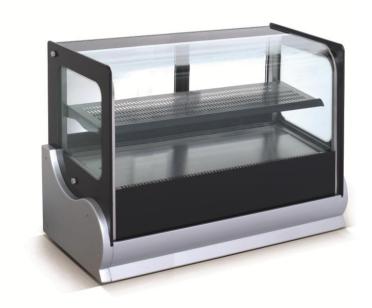

## DGV0530/540/550 Countertop Cake Showcase

## **Product Specifications**

- Digital electronic thermostat, auto defrost, defogging function
- 304 stainless steel interiors
- LED strip lighting
- Low noise
- Temp diff. among shelves only 1-2°
- Ambient temp at 32°C, R.H 82%
- Gas R134A
- 2°C 8°C
- Modern style and design
- Top shelf 290mm deep
- Base shelf 350mm deep
- Distance from base to mid shelf: 200mm
- Distance from mid shelf to top: 180mm

| MODEL   | L×W×H(mm)    | Capacity L | Shelves | Total Power (W) | N.W.(kg) |
|---------|--------------|------------|---------|-----------------|----------|
| DGV0530 | 900*540*790  | 140        | 2       | 420             | 90       |
| DGV0540 | 1200*540*790 | 190        | 2       | 465             | 105      |
| DGV0550 | 1500*540*790 | 240        | 2       | 550             | 120      |